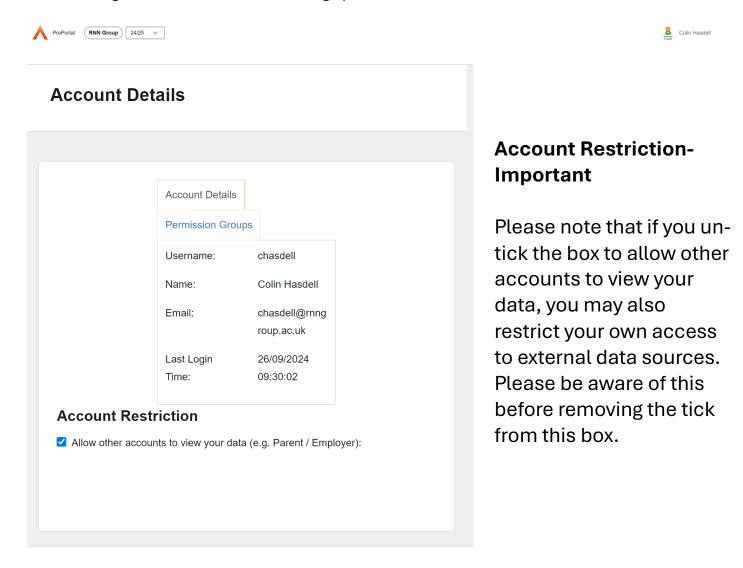

## ProPortal Guide for learners

Once logged in to ProPortal from this link: <a href="https://proportal.rnngroup">https://proportal.rnngroup</a> You will be able to grant or deny access to your ProPortal Account by clicking on your name in the top right hand corner of the screen and selecting User Account, which will bring up the screen below.

You will receive an email from our data protection team: <a href="mailto:parentportalapp@rnngroup.ac.uk">parentportalapp@rnngroup.ac.uk</a> which you will need to reply to in order for your permission to be granted to your parent / carer, without this consent from yourself, they will not be able to view your progress with the college.